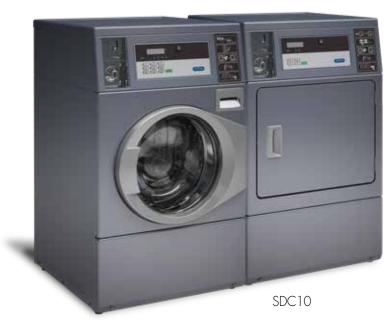

## COIN OPERATED WASHER EXTRACTOR COIN OPERATED DRYER

SPC range SPC 10

10KG 221B SDC

RANGE

**SDC 10** 

10KG 22IB

COMPACT DESIGN

EASY OPERATION

## FEATURES WASHER EXTRACTORS

- Stainless steel outer and inner drum
- Industry-leading 440 G-Force extraction removes more moisture, minimizing drying times and utility costs
- Totally freestanding: can be installed on any floor and any level
- Suspension with new out-of-balance logic
- Soap box with four compartments
- Door opens 180° for easy loading and unloading
- Coin boxes and coin mechanisms available as an option
- Standard with drain pump, drain valve optionally available
- Top, front and side panels standard available in anthracite grey
- Electrical heating or boiler-fed
- 6 wash programs
- Possibility of programming cycle modifier options
  » Added prewash » Extra wash time » Extra rinse
- LED indication of the status of the program
- Time remaining countdown

## FEATURES DRYERS

- Galvanized steel cylinder
- Oversized lint filter located in front for easy cleaning
- Powerful exhaust blower assures short drying times and low operating costs
- Wide door opening of 180° for easy loading and unloading
- Coin boxes and coin mechanisms available as an option
- Top, front and side panels standard available in anthracite grey
- Electrical or gas heating
- 4 drying programs
- LED indication of the status of the program
- Time remaining countdown