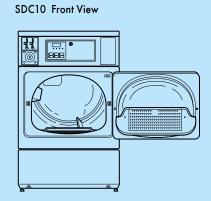

## FEATURES DRYERS

- Galvanized steel cylinder
- Oversized lint filter located in front for easy cleaning
- Powerful exhaust blower assures short drying times and low operating costs
- Wide door opening of 180° for easy loading and unloading
- Coin boxes and coin mechanisms available as an option
- Top, front and side panels standard available in anthracite grey
- Electrical or gas heating
- 4 drying programs
- LED indication of the status of the program
- Time remaining countdown

| TYPE                        |                | SDC10              |
|-----------------------------|----------------|--------------------|
| CAPACITY                    | kg             | 10                 |
| DRUM VOLUME                 | 1              | 198                |
| ELECTRICAL                  |                | 1x220-240V 50/60Hz |
| CONNECTION                  |                | 3×380-415V+N 50 Hz |
| ELECTRICAL                  | kW             | 5,3 (400V)         |
| HEATING                     | KVV            | 3,3 (4007)         |
| GAS HEATING                 | kW             | 7,3                |
| MOTOR POWER                 | kW             | 0,25               |
| DIMENSIONS                  |                |                    |
| $H \times W \times D$       | mm             | 1126×683×711       |
| Net weight                  | kg             | 74                 |
| TRANSPORT DATA              |                |                    |
| Volume (packed)             | m <sup>3</sup> | 0,71               |
| $PackedH \times W \times D$ | mm             | 1150×760×860       |
| Gross weight                | kg             | 79                 |
|                             |                |                    |