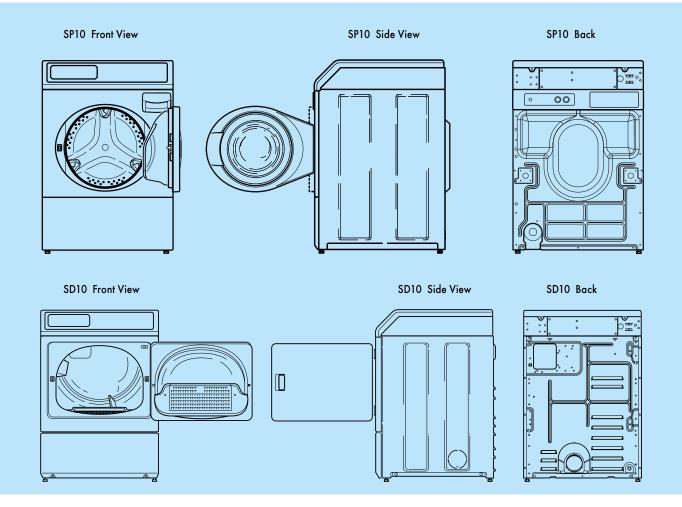

## PROFESSIONAL WASHER EXTRACTOR PROFESSIONAL DRYER

**SP** range **SP 10** 

10KG 22IB CD

SD range **SD 10** 

10KG 22IB

SP10